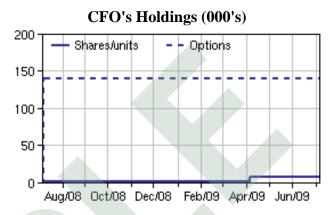

## **Holdings Summary**

Data based on SEDI filings. Identified former insiders who ceased to be an insider during the past year are shown. Roster may include unidentified former insiders. Charts include identified former insiders up to the date they ceased to be an insider and are not adjusted for splits and consolidations.

## Bidulka, Brian Joseph

Latest Filing Date: April 13, 2009

### **Direct Ownership**

| Common Shares          | 600     |
|------------------------|---------|
| Options                | 140,000 |
| Restricted Share Units | 7,500   |

## **Indirect Ownership**

Common Shares 200