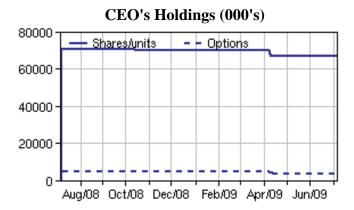

## **Holdings Summary**

Data based on SEDI filings. Identified former insiders who ceased to be an insider during the past year are shown. Roster may include unidentified former insiders. Charts include identified former insiders up to the date they ceased to be an insider and are not adjusted for splits and consolidations.

# Lazaridis, Michael

Latest Filing Date: June 3, 2009

### **Control or Direction**

Common Shares 146,478

#### **Direct Ownership**

| Common Shares          | 340,550   |
|------------------------|-----------|
| Options                | 1,850,000 |
| Poetricted Share Units | 37 500    |

### **Indirect Ownership**

Common Shares 33,057,866