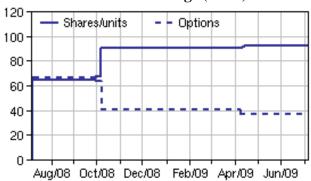

#### Balsillie, James

Latest Filing Date: April 17, 2009

### **Direct Ownership**

| Common Shares          | 1,998,096 |
|------------------------|-----------|
| Options                | 1,850,000 |
| Restricted Share Units | 37,500    |

#### **Indirect Ownership**

| Common Shares | 31,722,806 |
|---------------|------------|
| Forward Sale  | 0          |